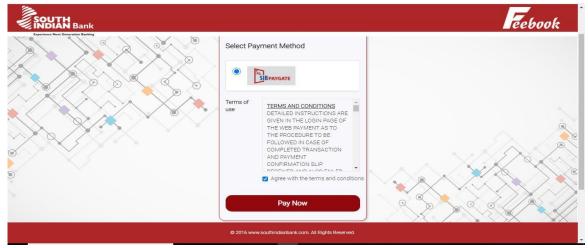

#### STEP:7

CLICK THE SIB PAYGATE AND READ THE TERMS AND CONDITIONS CLICK AGREE WITH THE TERMS AND CONDITIONS CLICK PAY NOW