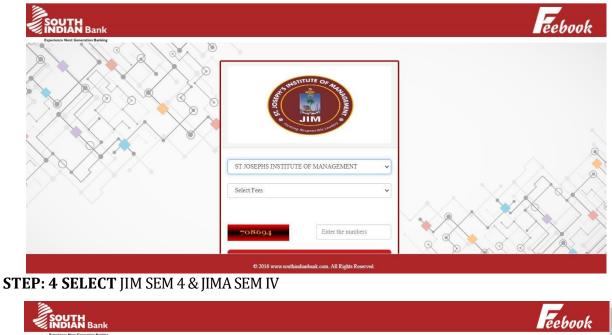

# **STEP -1** ENTER THE HOME PAGE OF https://feebook.southindianbank.com/FeeBookUser/org?id=367 **STEP -2**

CLICK ON THE LINK FOR PAYMENT OF JIM FEES & JIMA FEES

### STEP -3

CLICK SELECT INSTITUTION NAME (ST. JOSEPH'S INSTITUTE OF MANAGEMENT)



| Equitars first Granter Entry | ST JOSEPHS INSTITUTE OF MANAGEMENT                   |  |
|------------------------------|------------------------------------------------------|--|
|                              | Continue                                             |  |
|                              | Get Reccipt                                          |  |
|                              | © 2016 www.southindianbank.com. All Rights Reserved. |  |

## STEP:5 ENTER THE CAPTCHA AND CLICK CONTINUE

## STEP: 6

ENTER YOUR D. NO (EX:20PBA101) AND GET DETAILS PLEASE ENTER YOUR NAME, DATEOFBIRTH & MOBILE NUMBER. THIS IS REQUIRED TO REPRINTYOUR E-RECEIPT, IF THE NEED ARIES.

| SOUTH Bank<br>Indian Bank | <u>)                                    </u>