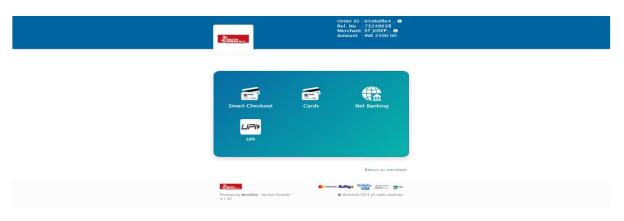

| & Mobile Number. This is required to reprint your e-receipt , if the need arises. |         |         |

### CONTINUE

#### STEP:7

CLICK THE SIB PAYGATE AND READ THE TERMS AND CONDITIONS CLICK AGREE WITH THE TERMS AND CONDITIONS CLICK PAY NOW



### STEP: 8 SELECT YOUR PAYMENT MODE EITHER CARD OR NETBANKING